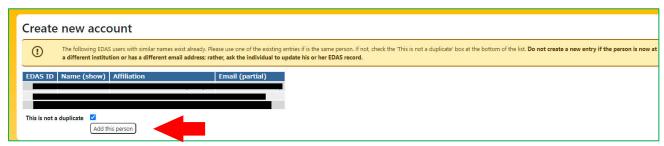

## 3. Fill your information

4. Click "Add this person"

5. Make sure it is not a duplicate registration and click "add this person".

4. If you succeed in creating a new account, you will receive an e-mail from EDAS for setting up an initial password. Please set the initial password by following the URL described in the e-mail.