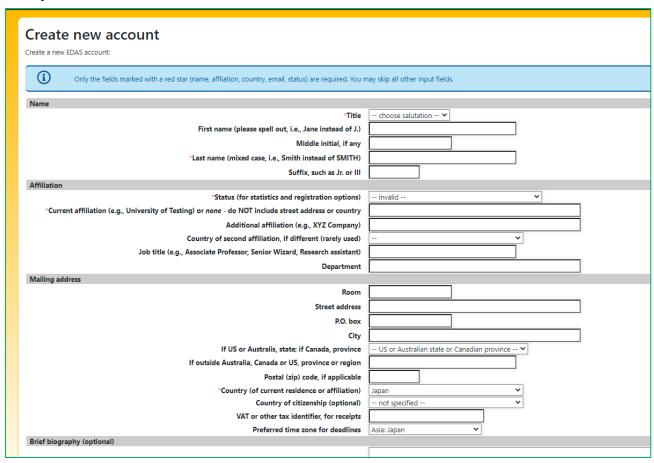

## 3. Fill your information

4. Click "Add this person"

5. Make sure it is not a duplicate registration and click "add this person".

4. If you succeed in creating a new account, you will receive an e-mail from EDAS for setting up an initial password. Please set the initial password by following the URL described in the e-mail.