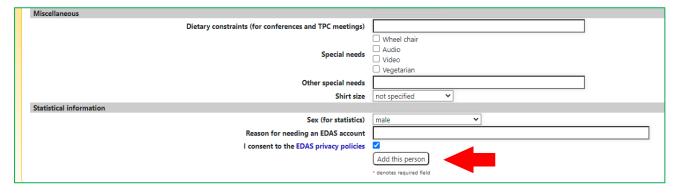

## 3. Fill your information

4. Click "Add this person"

5. Make sure it is not a duplicate registration and click "add this person".

4. If you succeed in creating a new account, you will receive an e-mail from EDAS for setting up an initial password. Please set the initial password by following the URL described in the e-mail.