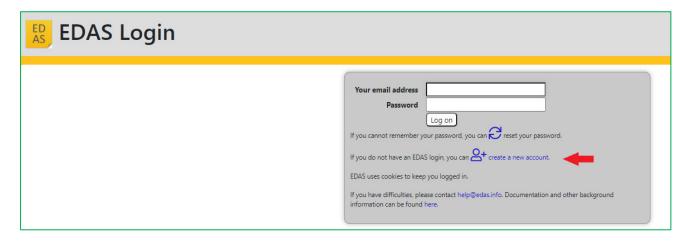

## I. New account registration

If you do not have an EDAS account, please create the account by following the steps below.

1. Access "EDAS info"

https://www.edas.info/



## 2. Click "create a new account"



## 3. Fill your information



4. Click "Add this person"



5. Make sure it is not a duplicate registration and click "add this person".



4. If you succeed in creating a new account, you will receive an e-mail from EDAS for setting up an initial password. Please set the initial password by following the URL described in the e-mail.



\* Details: New User Registration

https://edas.info/doc/newUser.html