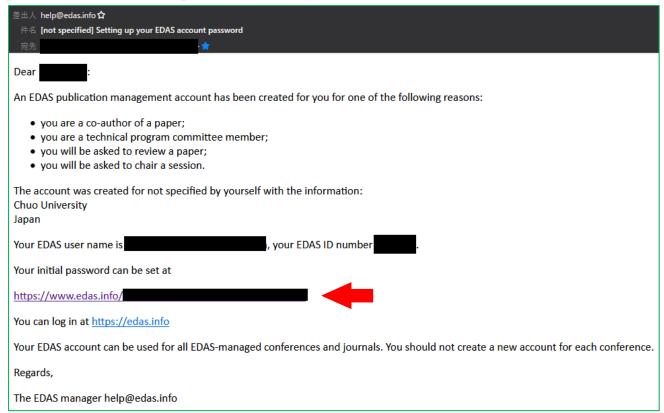

## 3. Fill your information

4. Click "Add this person"

5. Make sure it is not a duplicate registration and click "add this person".

4. If you succeed in creating a new account, you will receive an e-mail from EDAS for setting up an initial password. Please set the initial password by following the URL described in the e-mail.